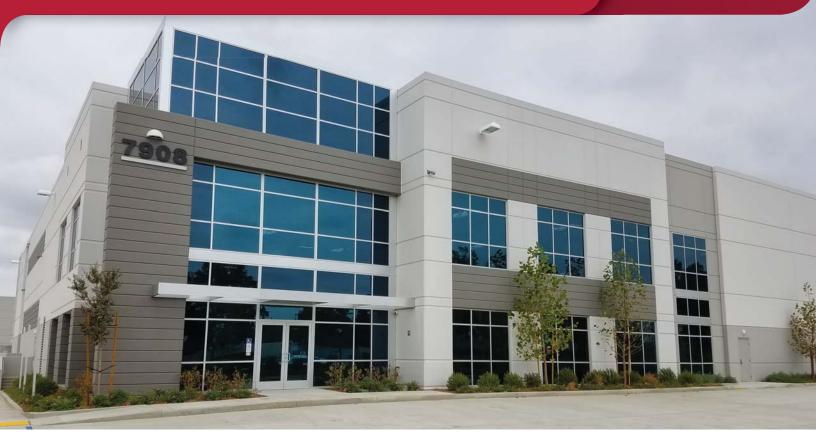

# **±2,300 SF OFFICE - FOR LEASE** 7908 Redwood Ave. Fontana, CA 92336

#### **PROPERTY HIGHLIGHTS**

- Newly Built Office Space
- No Previous Tenant In Space
- Move In Ready Condition
- Very Functional Layout
- Great Discounted Price
- Abundant Parking Available