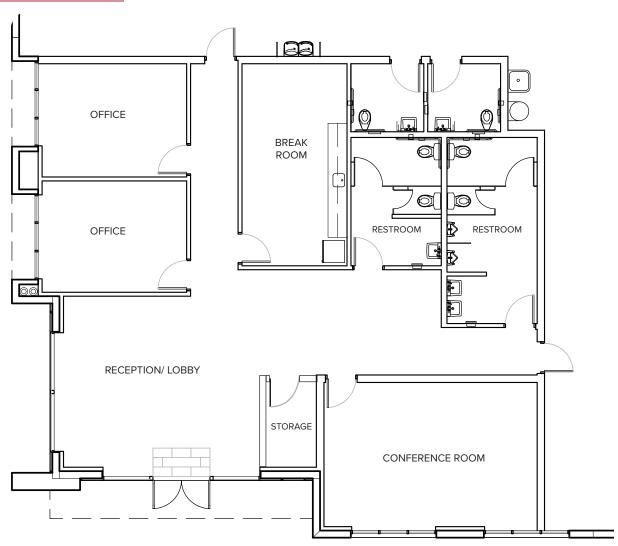

# **±2,300 SF OFFICE - FOR LEASE** 7908 Redwood Ave. Fontana, CA 92336



#### **PROPERTY HIGHLIGHTS**

- Newly Built Office Space
- No Previous Tenant In Space
- Move In Ready Condition
- Very Functional Layout
- Great Discounted Price
- Abundant Parking Available

#### **PROPERTY DETAILS**

| Rental Rate:    | \$1.50/ SF/ Month |
|-----------------|-------------------|
| Office Size:    | ±2,300 SF         |
| Space Type:     | Office Building   |
| Lease Type:     | Full Service      |
| Building Class: | В                 |





LOCAL EXPERTISE. INTERNATIONAL REACH. WORLD CLASS.

# **±2,300 SF OFFICE - FOR LEASE** 7908 Redwood Ave. Fontana, CA 92336

## **PROPERTY SITE PLAN**



### **ADDITIONAL PHOTOS**





 $\textbf{LOCAL} \ \textbf{EXPERTISE}. \ \textbf{INTERNATIONAL} \ \textbf{REACH}. \ \textbf{WORLD} \ \textbf{CLASS}.$